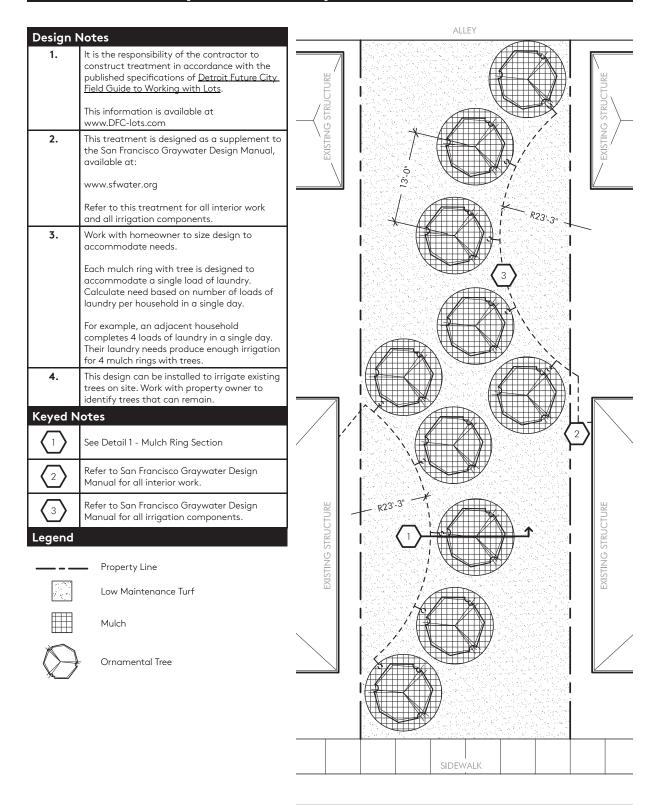

## Laundry to Landscape Planting Plan

EXISTING STRUCTURE

| Planting                                                    | g Notes                                                                                                      |                    |               |
|-------------------------------------------------------------|--------------------------------------------------------------------------------------------------------------|--------------------|---------------|
| 1.                                                          | Consult with owner prior to installation to<br>determine the desired tree species, quantity<br>and location. |                    |               |
| Plant Li                                                    | st                                                                                                           |                    |               |
| Red Buckeye<br>Aesculus pavia                               |                                                                                                              |                    | 12' Ht. B & B |
| Autumn Brilliance Serviceberry<br>Amelanchier x grandiflora |                                                                                                              | 12' Ht. B & B      |               |
| Shiloh Splash River Birch<br>Betula nigra 'Shiloh Splash'   |                                                                                                              | 12' Ht. B & B      |               |
| Pagoda Dogwood<br>Cornus florida                            |                                                                                                              | 12' Ht. B & B      |               |
| Sweet Gum<br>Liquidamber styraciflua                        |                                                                                                              | 1.5" Cal.<br>B & B |               |
| Smoke Bush<br>Cotinus coggygria                             |                                                                                                              | 12' Ht. B & B      |               |
| Tulip Tree<br>Lirodendron tulipifera                        |                                                                                                              | 1.5" Cal.<br>B & B |               |
| Legend                                                      |                                                                                                              |                    |               |

Property Line Low Maintenance Turf

Ornamental Tree

Mulch

ALLEY

EXISTING STRUCTURE

STREET