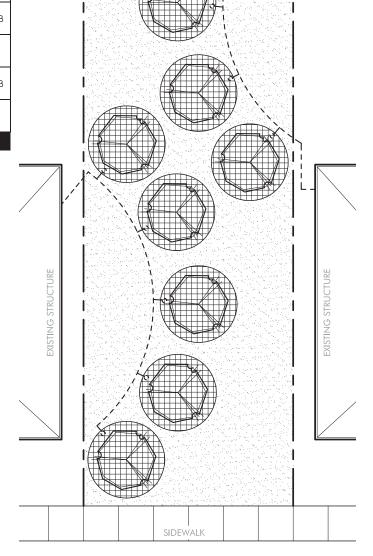

| 1.5" Cal.<br>B & B |               |
| Smoke Bush<br>Cotinus coggygria                             |                                                                                                              | 12' Ht. B & B      |               |
| Tulip Tree<br>Lirodendron tulipifera                        |                                                                                                              | 1.5" Cal.<br>B & B |               |
| Legend                                                      |                                                                                                              |                    |               |



Property Line Low Maintenance Turf

Ornamental Tree



Mulch



ALLEY

EXISTING STRUCTURE

STREET



## Laundry to Landscape Details