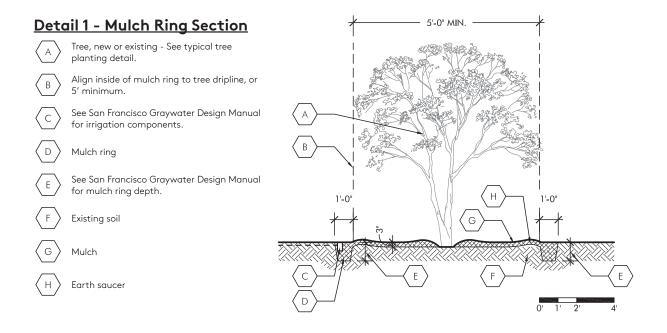

br>B & B |               |
| Smoke Bush<br>Cotinus coggygria                             |                                                                                                              | 12' Ht. B & B      |               |
| Tulip Tree<br>Lirodendron tulipifera                        |                                                                                                              | 1.5" Cal.<br>B & B |               |
| Legend                                                      |                                                                                                              |                    |               |



Property Line Low Maintenance Turf

Ornamental Tree



Mulch



ALLEY

EXISTING STRUCTURE

STREET



## Laundry to Landscape Details